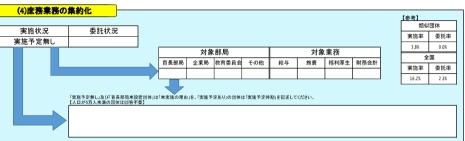

## (2)指定管理者制度等の導入

|                        | 公の<br>施設数 | 制度導入<br>施設数 | 導入率   | 自治体職員<br>常駐施股数 | 自治体職員を常駐で配置している事に対する考え方 | 類似団体 導入率 | 全国<br>導入率 |
|------------------------|-----------|-------------|-------|----------------|-------------------------|----------|-----------|
| 体育館                    | 1         | 0           | %0.0  | 1              | 小規模なので直営で十分。            | 4.8%     | 37.8%     |
| 競技場 (野球場、テニスコート等)      | 2         | 0           | %0.0  | 2              | 小類機なので直営で十分。            | 15.8%    | 46.0%     |
| ブール                    | 0         | 0           |       | 0              |                         | 17.9%    | 47.7%     |
| 海水浴場                   | 0         | 0           |       | 0              |                         | 10.0%    | 12.2%     |
| 宿泊休養施設<br>(ホテル、国民宿舎等)  | 0         | 0           |       | 0              |                         | 77 A%    | 87.1%     |
| 休養施設<br>(公衆浴場、海・山の家等)  | 1         | 1           | 1000% | 0              |                         | 56.3%    | 74.9%     |
| キャンプ場等                 | 0         | 0           |       | 0              |                         | 54.0%    | 58.4%     |
| 産業情報提供施設               | 1         | 1           | 1000% | 0              |                         | 63.2%    | 74.2%     |
| 展示場施設、見本市施設            | 0         | 0           |       | 0              |                         | 37.5%    | 65.0%     |
| 開放型研究施設等               | 0         | 0           |       | 0              |                         | 対象施設無し   | 52.5%     |
| 大規模公園                  | 0         | 0           |       | 0              |                         | 30.0%    | 38.9%     |
| 公営住宅                   | 29        | 0           | %Q.0  | 0              |                         | 0.0%     | 9.5%      |
| 駐車場                    | 0         | 0           |       | 0              |                         | 8.2%     | 39.6%     |
| 大規模靈園、斎場等              | 3         | 0           | %0.0  | 0              |                         | 3.8%     | 21.2%     |
| 図書館                    | 0         | 0           |       | 0              |                         | 0.0%     | 16.2%     |
| 博物館 (美州和 科学和 田文和 斯州英年) | 0         | 0           |       | 0              |                         | 36.4%    | 27.8%     |
| 公民館、市民会館               | 2         | 0           | %0.0  | 2              | 小類機なので直蓋で十分。            | 33.7%    | 21.4%     |
| 文化会館                   | 0         | 0           |       | 0              |                         | 0.0%     | 50.5%     |
| 合宿所、研修所等<br>(青少年の家を含む) | 0         | 0           |       | 0              |                         | 63.6%    | 44.7%     |
| 特別養護老人ホーム              | 0         | 0           |       | 0              |                         | 50.0%    | 71.4%     |
| 介護支援センター               | 0         | 0           |       | 0              |                         | 30.8%    | 47.5%     |
| 福祉・保健センター              | 1         | 0           | %0.0  | 1              | 小姨像なので直営で十分。            | 25.0%    | 53.2%     |
| 児童クラブ、学童館等             | 0         | 0           |       | 0              |                         | 7.7%     | 22.3%     |